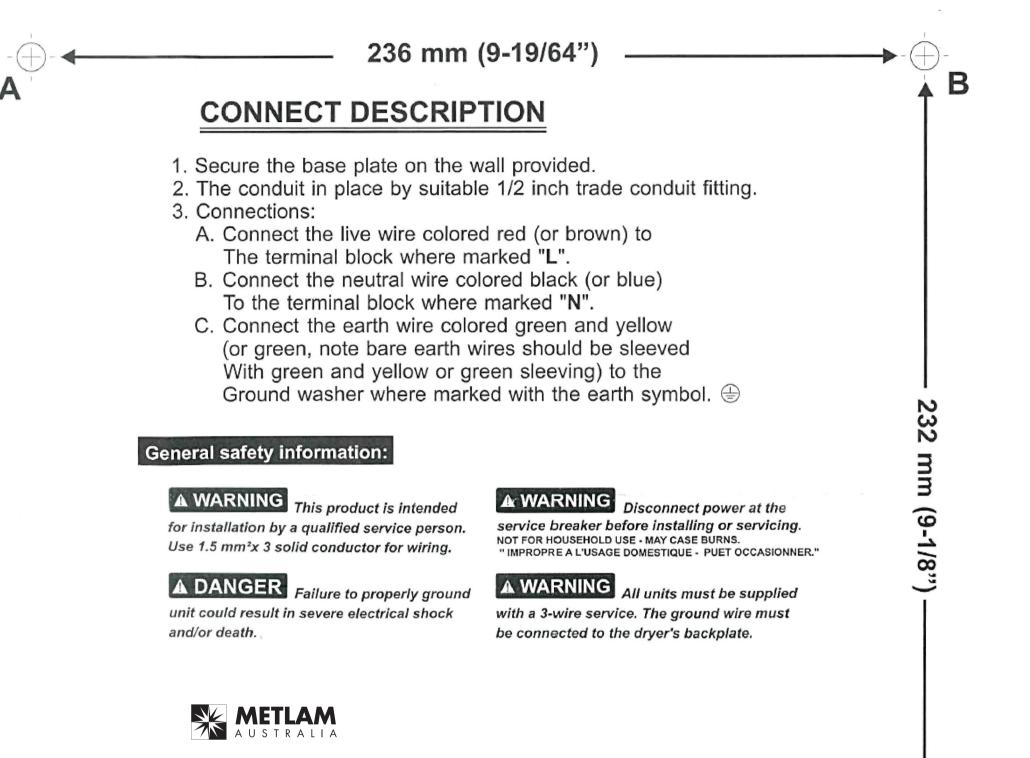

## DRYER MOUNTING TEMPLATE

# Fix this card on the wall.

Drill 4 holes

(A. B. C. D. 8 mm (3") diameter:35 mm (1 3/8") depth.)

When printing the downloadable Hand Dryer Mounting Template, please ensure the PDF document is printed at Actual Size. If you are unable to print to scale, the use of the measurements on the installation template is paramount. Metlam Australia does not take responsibility for the incorrect print out of mounting templates which result in inaccurate mounting holes being drilled during Hand Dryer installation.

<u>Ø22 mm (Ø7/8") FOR</u> SUPPLY CABLE PREFERRED LOCATION